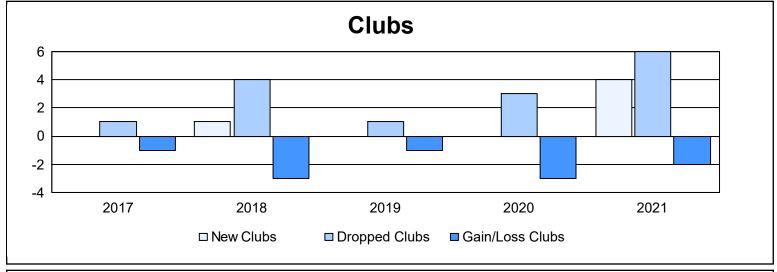

District F 3

As of June 2021 Cumulative

| Year      | New<br>Clubs | Dropped<br>Clubs | Gain/<br>Loss<br>Clubs | New<br>Members | Charter<br>Members | Reinstate<br>Members | Transfer<br>Members | Total<br>Member<br>Added | Total<br>Members<br>Dropped | Gain/<br>Loss<br>Members |
|-----------|--------------|------------------|------------------------|----------------|--------------------|----------------------|---------------------|--------------------------|-----------------------------|--------------------------|
| 2016-2017 | 0            | 1                | -1                     | 173            | 6                  | 37                   | 5                   | 221                      | 146                         | 75                       |
| 2017-2018 | 1            | 4                | -3                     | 53             | 29                 | 17                   | 1                   | 100                      | 224                         | -124                     |
| 2018-2019 | 0            | 1                | -1                     | 48             | 0                  | 17                   | 0                   | 65                       | 125                         | -60                      |
| 2019-2020 | 0            | 3                | -3                     | 25             | 0                  | 8                    | 0                   | 33                       | 104                         | -71                      |
| 2020-2021 | 4            | 6                | -2                     | 56             | 87                 | 29                   | 5                   | 177                      | 154                         | 23                       |
| Average   | 1            | 3                | -2                     | 71             | 24                 | 22                   | 2                   | 119                      | 151                         | -31                      |