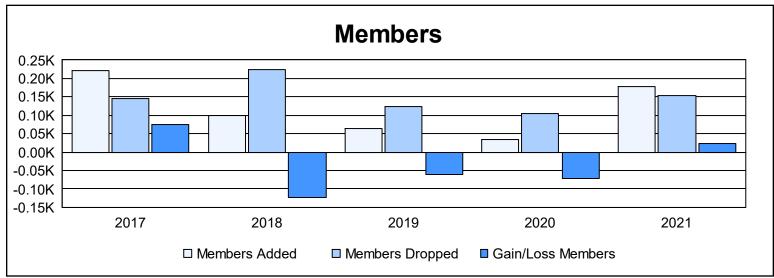

District F 3

As of June 2021 Cumulative

| Year      | New<br>Clubs | Dropped<br>Clubs | Gain/<br>Loss<br>Clubs | New<br>Members | Charter<br>Members | Reinstate<br>Members | Transfer<br>Members | Total<br>Member<br>Added | Total<br>Members<br>Dropped | Gain/<br>Loss<br>Members |
|-----------|--------------|------------------|------------------------|----------------|--------------------|----------------------|---------------------|--------------------------|-----------------------------|--------------------------|
| 2016-2017 | 0            | 1                | -1                     | 173            | 6                  | 37                   | 5                   | 221                      | 146                         | 75                       |
| 2017-2018 | 1            | 4                | -3                     | 53             | 29                 | 17                   | 1                   | 100                      | 224                         | -124                     |
| 2018-2019 | 0            | 1                | -1                     | 48             | 0                  | 17                   | 0                   | 65                       | 125                         | -60                      |
| 2019-2020 | 0            | 3                | -3                     | 25             | 0                  | 8                    | 0                   | 33                       | 104                         | -71                      |
| 2020-2021 | 4            | 6                | -2                     | 56             | 87                 | 29                   | 5                   | 177                      | 154                         | 23                       |
| Average   | 1            | 3                | -2                     | 71             | 24                 | 22                   | 2                   | 119                      | 151                         | -31                      |